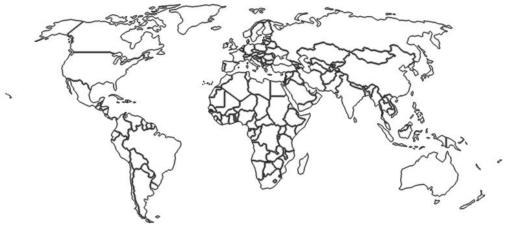

## 

<sup>1-</sup> Where did immigrants mainly (mostly) come from between 1820 and 1869? Colour on the map

| <b>%</b> -                                                                                                                 |
|----------------------------------------------------------------------------------------------------------------------------|
| Why did people leave Europe? IMAGINE                                                                                       |
|                                                                                                                            |
|                                                                                                                            |
|                                                                                                                            |
| (à partir de cette page et cliquer sur Next en haut à droite pour avoir les autres lieux)                                  |
| 1 <sup>st</sup> stop: ''                                                                                                   |
| What was the maximum number of passengers on a ship arriving to Ellis Island?                                              |
| Where did they come from?                                                                                                  |
| 2 <sup>nd</sup> stop: ''                                                                                                   |
| Why is Annie Moore famous? (=> 'did you know ?')                                                                           |
| 3 <sup>rd</sup> stop: ''                                                                                                   |
| Where was the baggage room? On the ground floor $\ \square$ On the first floor $\ \square$ On the second floor $\ \square$ |
| Where was the Registry Room ? downstairs □ upstairs □                                                                      |
| What happened there ? (activity) ?                                                                                         |
| 4 <sup>th</sup> stop:''                                                                                                    |
| Why did doctors stand at the top of the stairs?                                                                            |
| 5 <sup>th</sup> and 6 <sup>th</sup> stops:'' and ''                                                                        |
| Medical examination.                                                                                                       |
| What did doctors do if they thought an emigrant was sick?                                                                  |
| What happened if                                                                                                           |
| An emigrant had a curable disease?                                                                                         |
| An emigrant had an incurable disease?                                                                                      |
| 7 <sup>th</sup> stop: ''                                                                                                   |