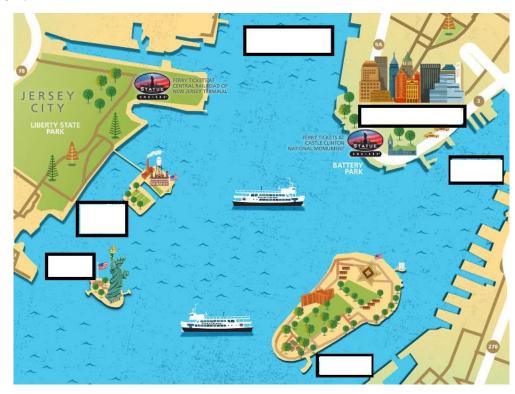

## **Ellis Island Webquest**

A- Where is it?: http://home·earthlink·net/~jfarr8/ellis·htm

Place on the map: Hudson River/ East River / Ellis Island / Liberty Island / Governor's Island / New York

| <u>B</u> - | History: ht | tp://teacher·scholastic·com/activities/immigration/tour/index·htm |
|------------|-------------|-------------------------------------------------------------------|
|            | 1- When die | d Ellis Island open ?                                             |
|            | 2- When die | d Ellis Island close?                                             |
|            | 3- Who arri | ived on Ellis island?                                             |
|            | 4- How mai  | ny people arrived (landed) on Ellis Island?                       |