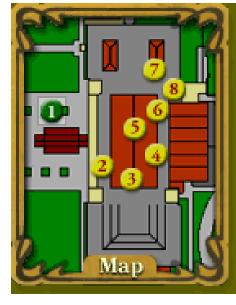

| What was the examination like ?                                                                                                            |                                     |
|--------------------------------------------------------------------------------------------------------------------------------------------|-------------------------------------|
| You're an immigration officer at Ellis Island. Ask six quest                                                                               |                                     |
| a                                                                                                                                          |                                     |
| b                                                                                                                                          |                                     |
| C                                                                                                                                          |                                     |
| d                                                                                                                                          |                                     |
| e                                                                                                                                          |                                     |
| f                                                                                                                                          |                                     |
| 8 <sup>th</sup> stop:''                                                                                                                    |                                     |
| What are Ellis Island's two nicknames ? '                                                                                                  | ' and '                             |
| Where did detainees go? How long could it take? Where                                                                                      | was their case examined ?           |
| Where were medical detainees detained ?                                                                                                    | or                                  |
| How long did it take ?                                                                                                                     |                                     |
| Final decision : or                                                                                                                        |                                     |
| 9 <sup>th</sup> stop:''                                                                                                                    |                                     |
| What did immigrants need on leaving Ellis Island?                                                                                          |                                     |
| 10 <sup>th</sup> stop: ''                                                                                                                  |                                     |
| What is the "kissing post"?                                                                                                                |                                     |
| Reactions :                                                                                                                                |                                     |
| Final destination :                                                                                                                        | !                                   |
| Complete the map with the words.                                                                                                           |                                     |
| The baggage room / The arrival / The legal insp<br>The Great Hall / The money exchange area / Th<br>The stair to the Great Hall / The exit | ection area<br>e medical exams area |
| 7                                                                                                                                          |                                     |
| 2                                                                                                                                          |                                     |
| 3                                                                                                                                          |                                     |

4- \_\_\_\_

5- \_\_\_\_\_

6- \_\_\_\_\_

7- \_\_\_\_\_

8- \_\_\_\_\_