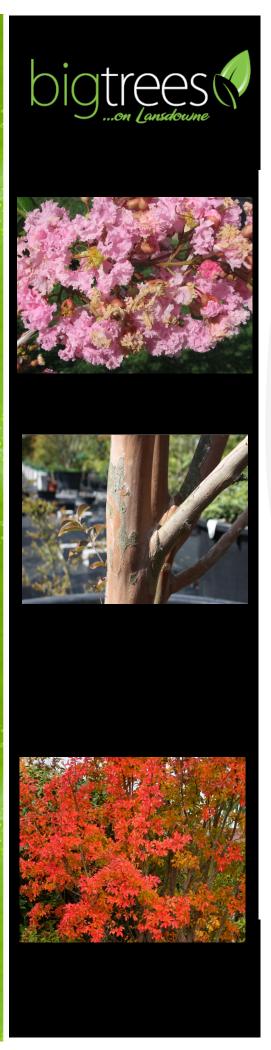

#### Features

- Peeling bark leaving a smooth bark underneath.
- A stunning display of salmon pink flowers late summer.
- Autumn colours of orange and yellow.

## Growing Conditions

- Will cope with dry soil conditions once established.
- Moderately wind and coastal hardy.
- Very frost hardy.

Height Width
5 year old tree 2.0 m 2.0 m
10 year old tree 4.0 m 4.0 m
Country of Origin: China Deciduous