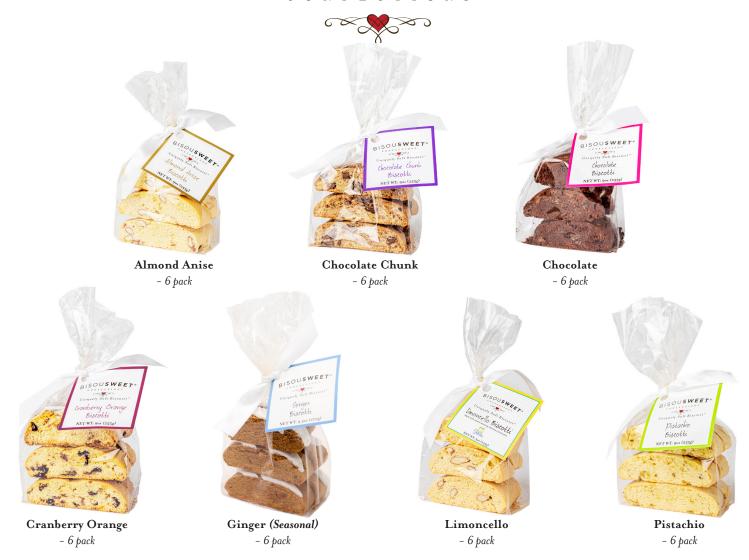

### Biscotti - Uniquely Soft

Bisousweet's uniquely soft biscotti elevates a traditional Italian cookie to a new level of delicious. Each variety stands out with exceptional flavor profiles.

|                       |                    | Ambient / Frozen |                    |            |                  |  |  |
|-----------------------|--------------------|------------------|--------------------|------------|------------------|--|--|
| Product (6 pack bags) | Availability Dates | UPC              | Shelf Life         | Net Weight | Case Pack        |  |  |
| Almond Anise          | Everyday           | 853597003103     | 45 days / 180 days | 9 oz       | 12 bags per case |  |  |
| Chocolate Chunk       | Everyday           | 851040006930     | 45 days / 180 days | 9 oz       | 12 bags per case |  |  |
| Chocolate             | Everyday           | 853597003011     | 45 days / 180 days | 9 oz       | 12 bags per case |  |  |
| Cranberry Orange      | Everyday           | 853597003080     | 45 days / 180 days | 9 oz       | 12 bags per case |  |  |
| Ginger (Seasonal)     | Oct Dec.           | 853597003929     | 45 days / 180 days | 9.5 oz     | 12 bags per case |  |  |
| Limoncello            | Everyday           | 851040006053     | 45 days / 180 days | 9 oz       | 12 bags per case |  |  |
| Pistachio             | Everyday           | 853597003141     | 45 days / 180 days | 9 oz       | 12 bags per case |  |  |