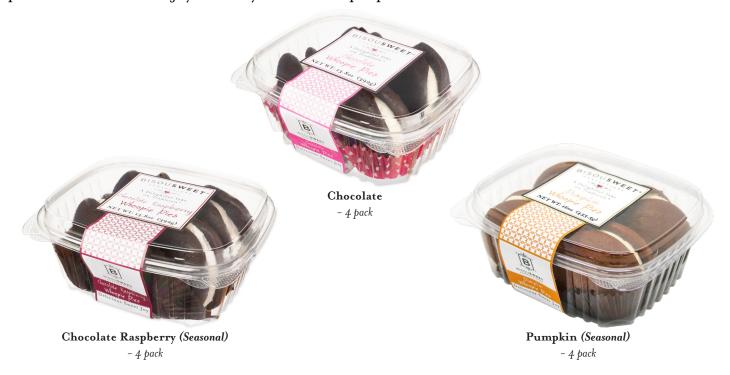

### Whoopie Pies - Nostalgic Treats

One taste of these & you'll be hooked forever. Each bite takes you back, evoking sweet memories of sunshine and picnics. Each pie is made with our new all-natural cream filling. Our handmade pies are made to be enjoyed with your favorite people.

|                                | Ambient / Frozen   |              |                   |            |                       |
|--------------------------------|--------------------|--------------|-------------------|------------|-----------------------|
| Product                        | Availability Dates | UPC          | Shelf Life        | Net Weight | Case Pack             |
| Chocolate                      | Everyday           | 851040006329 | 8 days / 180 days | 13.8 oz    | 9 containers per case |
| Chocolate Raspberry (Seasonal) | Jan Mar.           | 851040006022 | 8 days / 180 days | 13.8 oz    | 9 containers per case |
| Pumpkin (Seasonal)             | Sept Nov.          | 851040006312 | 8 days / 180 days | 16 oz      | 9 containers per case |