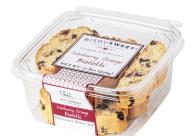

### Biscotti - Uniquely Soft

Bisousweet's uniquely soft biscotti elevates a traditional Italian cookie to a new level of delicious. Each variety stands out with exceptional flavor profiles.

|                       |                    | Ambient / Frozen |                    |            |                  |  |  |
|-----------------------|--------------------|------------------|--------------------|------------|------------------|--|--|
| Product (6 pack bags) | Availability Dates | UPC              | Shelf Life         | Net Weight | Case Pack        |  |  |
| Almond Anise          | Everyday           | 853597003103     | 45 days / 180 days | 9 oz       | 12 bags per case |  |  |
| Chocolate Chunk       | Everyday           | 851040006930     | 45 days / 180 days | 9 oz       | 12 bags per case |  |  |
| Chocolate             | Everyday           | 853597003011     | 45 days / 180 days | 9 oz       | 12 bags per case |  |  |
| Cranberry Orange      | Everyday           | 853597003080     | 45 days / 180 days | 9 oz       | 12 bags per case |  |  |
| Ginger (Seasonal)     | Oct Dec.           | 853597003929     | 45 days / 180 days | 9.5 oz     | 12 bags per case |  |  |
| Limoncello            | Everyday           | 851040006053     | 45 days / 180 days | 9 oz       | 12 bags per case |  |  |
| Pistachio             | Everyday           | 853597003141     | 45 days / 180 days | 9 oz       | 12 bags per case |  |  |

#### Biscotti 8 Packs & Bulk Packs

- 8 pack

Chocolate Chunk - 8 pack

Cranberry Orange - 8 pack

Ginger (Seasonal) - 8 pack

Limoncello Almond - 8 pack

Pistachio - 8 pack

|                   |                    |              | Ambient / Frozen   |            |                        |
|-------------------|--------------------|--------------|--------------------|------------|------------------------|
| Product (8 pack)  | Availability Dates | UPC          | Shelf Life         | Net Weight | Case Pack              |
| Chocolate         | Everyday           | 851040006282 | 45 days / 180 days | 11.8 oz    | 12 containers per case |
| Chocolate Chunk   | Everyday           | 851040006121 | 45 days / 180 days | 11.8 oz    | 12 containers per case |
| Cranberry Orange  | Everyday           | 851040006145 | 45 days / 180 days | 11.8 oz    | 12 containers per case |
| Ginger (Seasonal) | Oct Dec.           | 851040006299 | 45 days / 180 days | 12.7 oz    | 12 containers per case |
| Limoncello        | Everyday           | 851040006251 | 45 days / 180 days | 11.8 oz    | 12 containers per case |
| Pistachio         | Everyday           | 851040006237 | 45 days / 180 days | 11.8 oz    | 12 containers per case |