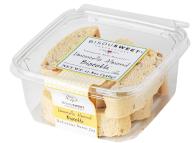

### Biscotti - Uniquely Soft

Bisousweet's uniquely soft biscotti elevates a traditional Italian cookie to a new level of delicious. Each variety stands out with exceptional flavor profiles.

|                       |                    | Ambient / Frozen |                    |            |                  |  |  |
|-----------------------|--------------------|------------------|--------------------|------------|------------------|--|--|
| Product (6 pack bags) | Availability Dates | UPC              | Shelf Life         | Net Weight | Case Pack        |  |  |
| Almond Anise          | Everyday           | 853597003103     | 45 days / 180 days | 9 oz       | 12 bags per case |  |  |
| Chocolate Chunk       | Everyday           | 851040006930     | 45 days / 180 days | 9 oz       | 12 bags per case |  |  |
| Chocolate             | Everyday           | 853597003011     | 45 days / 180 days | 9 oz       | 12 bags per case |  |  |
| Cranberry Orange      | Everyday           | 853597003080     | 45 days / 180 days | 9 oz       | 12 bags per case |  |  |
| Ginger (Seasonal)     | Oct Dec.           | 853597003929     | 45 days / 180 days | 9.5 oz     | 12 bags per case |  |  |
| Limoncello            | Everyday           | 851040006053     | 45 days / 180 days | 9 oz       | 12 bags per case |  |  |
| Pistachio             | Everyday           | 853597003141     | 45 days / 180 days | 9 oz       | 12 bags per case |  |  |

#### Biscotti 8 Packs & Bulk Packs

- 8 pack

Chocolate Chunk - 8 pack

Cranberry Orange - 8 pack

Ginger (Seasonal) - 8 pack

Limoncello Almond - 8 pack

Pistachio - 8 pack

|                   |                    |              | Ambient / Frozen   |            |                        |
|-------------------|--------------------|--------------|--------------------|------------|------------------------|
| Product (8 pack)  | Availability Dates | UPC          | Shelf Life         | Net Weight | Case Pack              |
| Chocolate         | Everyday           | 851040006282 | 45 days / 180 days | 11.8 oz    | 12 containers per case |
| Chocolate Chunk   | Everyday           | 851040006121 | 45 days / 180 days | 11.8 oz    | 12 containers per case |
| Cranberry Orange  | Everyday           | 851040006145 | 45 days / 180 days | 11.8 oz    | 12 containers per case |
| Ginger (Seasonal) | Oct Dec.           | 851040006299 | 45 days / 180 days | 12.7 oz    | 12 containers per case |
| Limoncello        | Everyday           | 851040006251 | 45 days / 180 days | 11.8 oz    | 12 containers per case |
| Pistachio         | Everyday           | 851040006237 | 45 days / 180 days | 11.8 oz    | 12 containers per case |