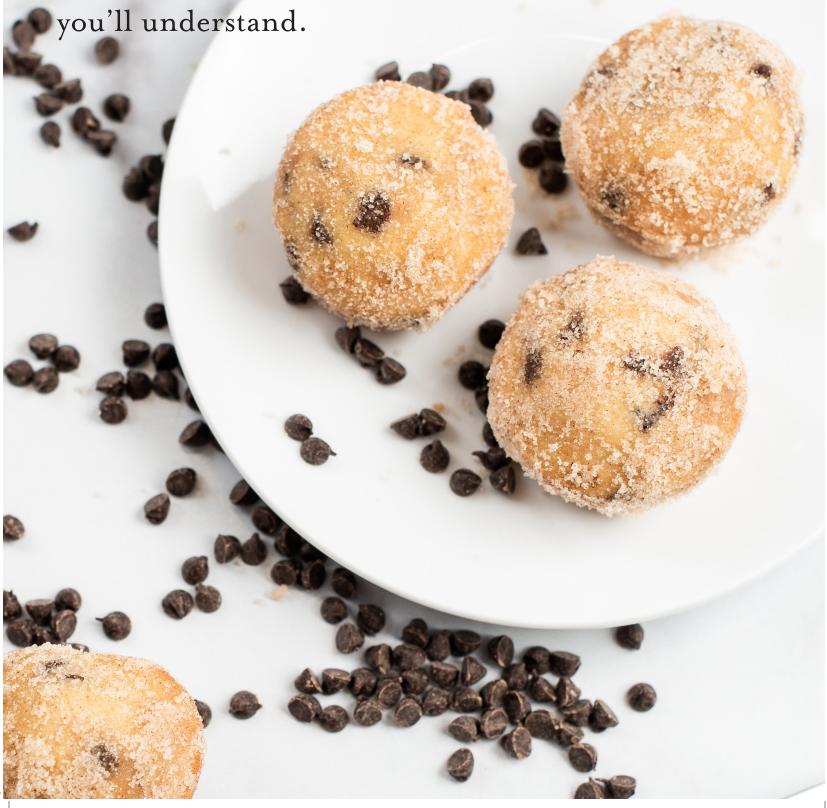

### Doughnut Muffins - Baked not fried

A doughnut what? Yes. A Doughnut Muffin. It tastes like an old-fashioned doughnut, but it's baked, not fried. Lightly scented with spices, they are irresistible, easy to share and not to be missed. One bite &