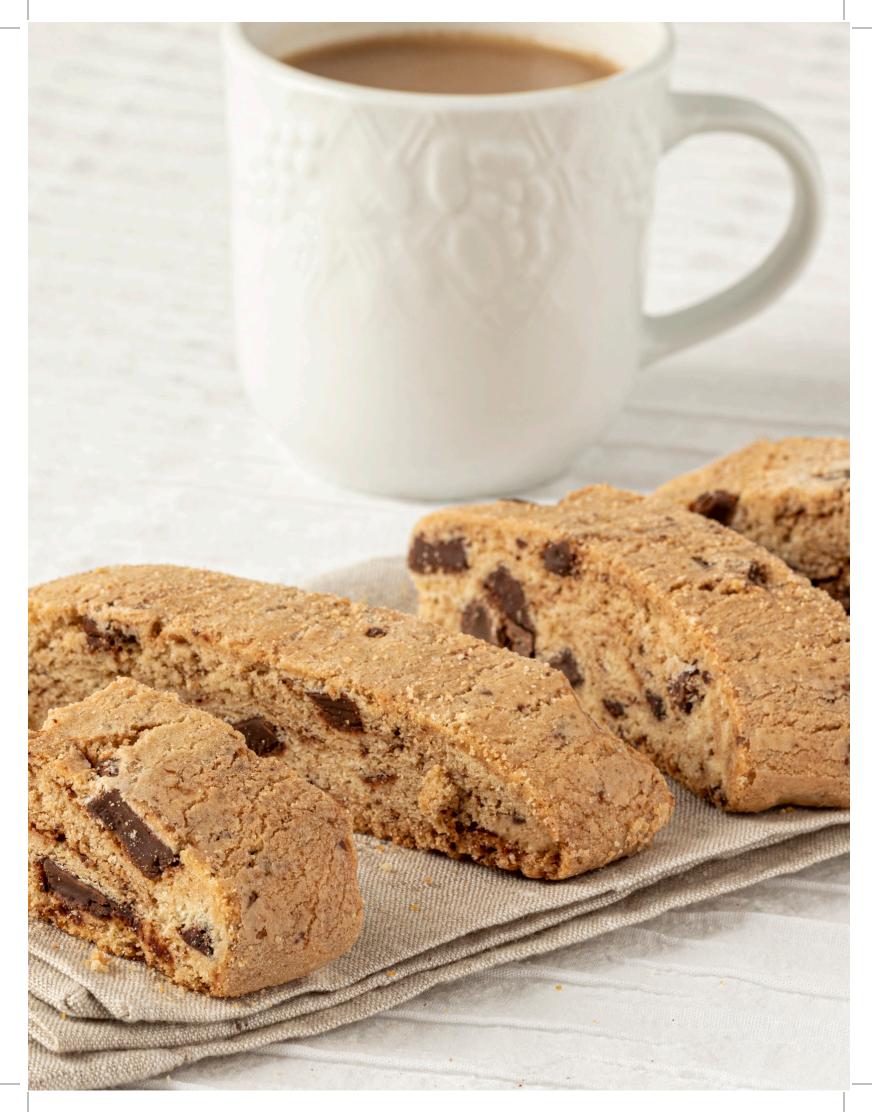

### Biscotti - Uniquely Soft

Bisousweet's uniquely soft biscotti elevates a traditional Italian cookie to a new level of delicious. Each variety stands out with exceptional flavor profiles.

|                       |                    | Ambient / Frozen |                    |            |                  |  |  |
|-----------------------|--------------------|------------------|--------------------|------------|------------------|--|--|
| Product (6 pack bags) | Availability Dates | UPC              | Shelf Life         | Net Weight | Case Pack        |  |  |
| Almond Anise          | Everyday           | 853597003103     | 45 days / 180 days | 9 oz       | 12 bags per case |  |  |
| Chocolate Chunk       | Everyday           | 851040006930     | 45 days / 180 days | 9 oz       | 12 bags per case |  |  |
| Chocolate             | Everyday           | 853597003011     | 45 days / 180 days | 9 oz       | 12 bags per case |  |  |
| Cranberry Orange      | Everyday           | 853597003080     | 45 days / 180 days | 9 oz       | 12 bags per case |  |  |
| Ginger (Seasonal)     | Oct Dec.           | 853597003929     | 45 days / 180 days | 9.5 oz     | 12 bags per case |  |  |
| Limoncello            | Everyday           | 851040006053     | 45 days / 180 days | 9 oz       | 12 bags per case |  |  |
| Pistachio             | Everyday           | 853597003141     | 45 days / 180 days | 9 oz       | 12 bags per case |  |  |