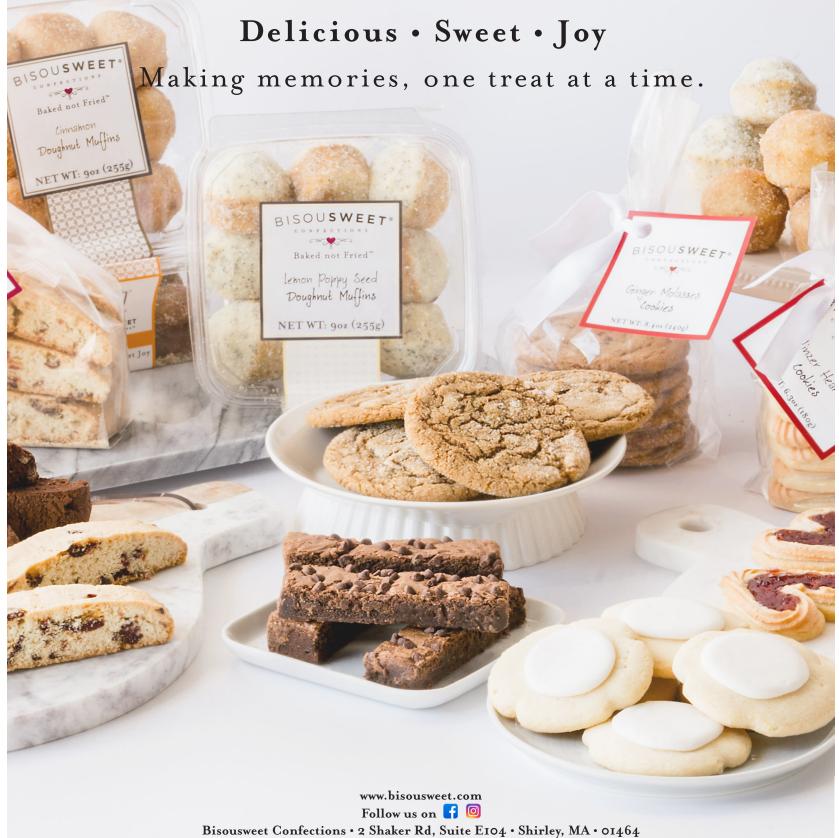

Found in stores across the country, Bisousweet's memorable product lines stand out on the shelves. We recommend you get to know us with our Doughnut Muffins that are baked, not fried, and which taste like an old fashioned doughnut. From there, try

our uniquely soft Biscotti, our Linzer Hearts or another signature cookie, and our delicious Whoopie Pies. We have the ideal product assortment that allows you to indulge in a little Bisousweet every day.