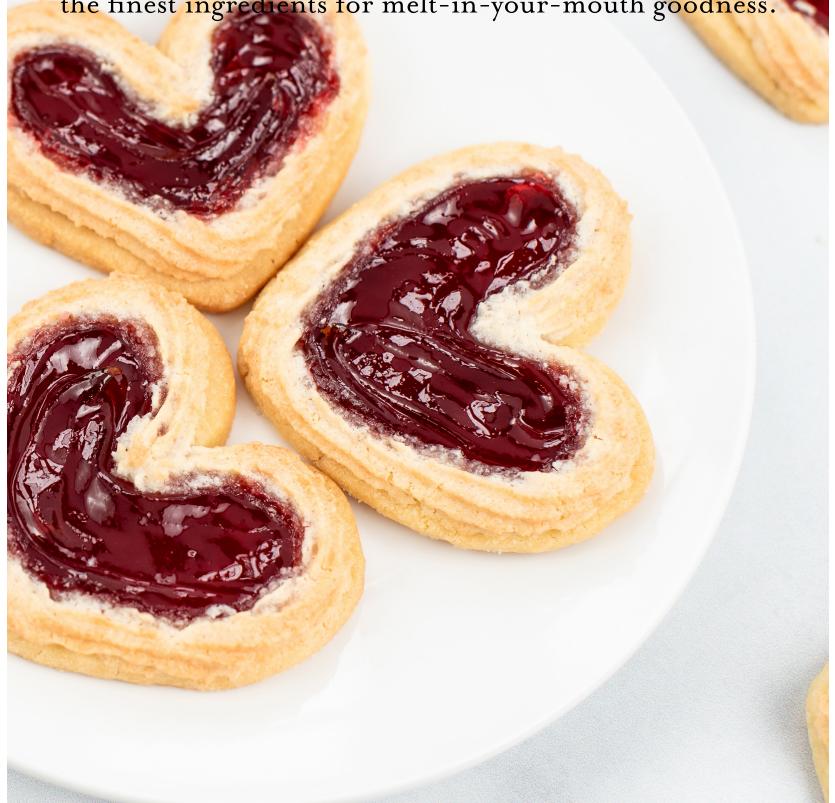

our uniquely soft Biscotti, our Linzer Hearts or another signature cookie, and our delicious Whoopie Pies. We have the ideal product assortment that allows you to indulge in a little Bisousweet every day.

Fudge Brownies - 4 pack

Ginger Molasses Cookies - 6 pack

Lemon Shortbread - 6 pack

Linzer Hearts - 6 pack

Pecan Susans (Seasonal) - 6 pack

|                         |                    |              | Ambient / Frozen   |            |                  |
|-------------------------|--------------------|--------------|--------------------|------------|------------------|
| Product (Retail Bags)   | Availability Dates | UPC          | Shelf Life         | Net Weight | Case Pack        |
| Fudge Brownies          | Everyday           | 851040006114 | 18 days / 180 days | 7 oz       | 12 bags per case |
| Ginger Molasses         | Everyday           | 851040006244 | 18 days / 180 days | 8.4 oz     | 12 bags per case |
| Lemon Shortbread        | Everyday           | 853597003295 | 28 days / 180 days | 7.4 oz     | 12 bags per case |
| Linzer Heart            | Everyday           | 851040006961 | 28 days / 180 days | 6.3 oz     | 12 bags per case |
| Pecan Susans (Seasonal) | Oct Dec.           | 853597003356 | 18 days / 180 days | 6.8 oz     | 12 bags per case |