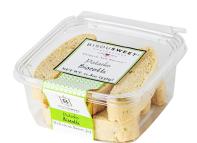

### Biscotti - Uniquely Soft

Bisousweet's uniquely soft biscotti elevates a traditional Italian cookie to a new level of delicious. Each variety stands out with exceptional flavor profiles.

|                       |                    | Ambient / Frozen |                    |            |                  |  |  |
|-----------------------|--------------------|------------------|--------------------|------------|------------------|--|--|
| Product (6 pack bags) | Availability Dates | UPC              | Shelf Life         | Net Weight | Case Pack        |  |  |
| Almond Anise          | Everyday           | 853597003103     | 45 days / 180 days | 9 oz       | 12 bags per case |  |  |
| Chocolate Chunk       | Everyday           | 851040006930     | 45 days / 180 days | 9 oz       | 12 bags per case |  |  |
| Chocolate             | Everyday           | 853597003011     | 45 days / 180 days | 9 oz       | 12 bags per case |  |  |
| Cranberry Orange      | Everyday           | 853597003080     | 45 days / 180 days | 9 oz       | 12 bags per case |  |  |
| Ginger (Seasonal)     | Oct Dec.           | 853597003929     | 45 days / 180 days | 9.5 oz     | 12 bags per case |  |  |
| Limoncello            | Everyday           | 851040006053     | 45 days / 180 days | 9 oz       | 12 bags per case |  |  |
| Pistachio             | Everyday           | 853597003141     | 45 days / 180 days | 9 oz       | 12 bags per case |  |  |

#### Biscotti 8 Packs & Bulk Packs

- 8 pack

Chocolate Chunk - 8 pack

Cranberry Orange - 8 pack

Ginger (Seasonal) - 8 pack

Limoncello Almond - 8 pack

Pistachio - 8 pack

|                   |                    |              | Ambient / Frozen   |            |                        |
|-------------------|--------------------|--------------|--------------------|------------|------------------------|
| Product (8 pack)  | Availability Dates | UPC          | Shelf Life         | Net Weight | Case Pack              |
| Chocolate         | Everyday           | 851040006282 | 45 days / 180 days | 11.8 oz    | 12 containers per case |
| Chocolate Chunk   | Everyday           | 851040006121 | 45 days / 180 days | 11.8 oz    | 12 containers per case |
| Cranberry Orange  | Everyday           | 851040006145 | 45 days / 180 days | 11.8 oz    | 12 containers per case |
| Ginger (Seasonal) | Oct Dec.           | 851040006299 | 45 days / 180 days | 12.7 oz    | 12 containers per case |
| Limoncello        | Everyday           | 851040006251 | 45 days / 180 days | 11.8 oz    | 12 containers per case |
| Pistachio         | Everyday           | 851040006237 | 45 days / 180 days | 11.8 oz    | 12 containers per case |