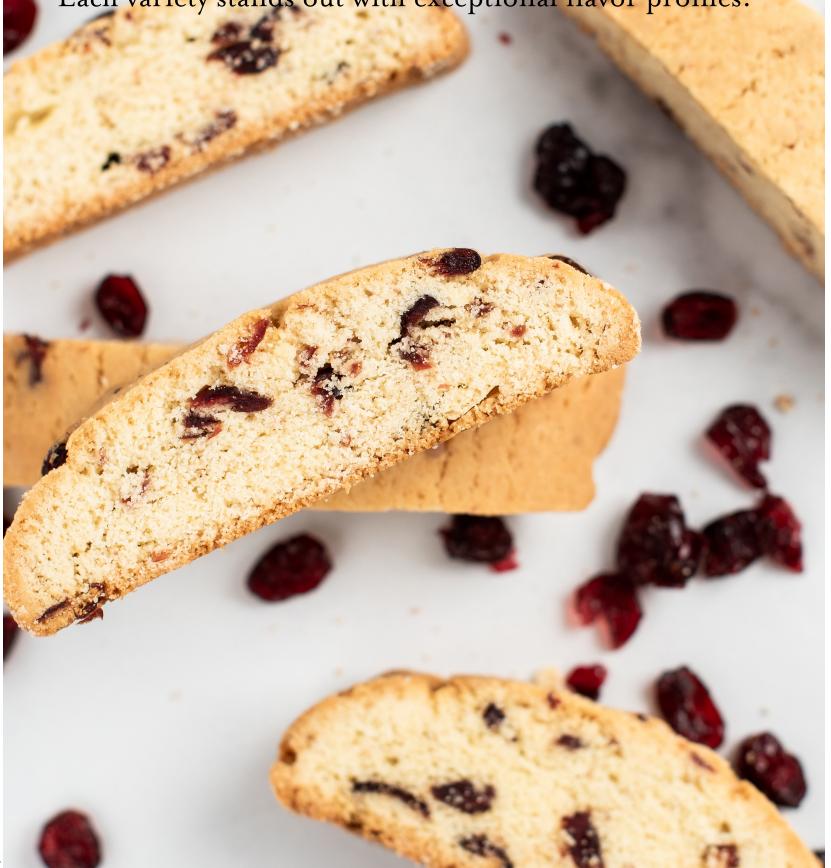

### Biscotti - Uniquely Soft

Bisousweet's uniquely soft biscotti elevates a traditional Italian cookie to a new level of delicious. Each variety stands out with exceptional flavor profiles.

|                       |                    | Ambient / Frozen |                    |            |                  |  |  |
|-----------------------|--------------------|------------------|--------------------|------------|------------------|--|--|
| Product (6 pack bags) | Availability Dates | UPC              | Shelf Life         | Net Weight | Case Pack        |  |  |
| Almond Anise          | Everyday           | 853597003103     | 45 days / 180 days | 9 oz       | 12 bags per case |  |  |
| Chocolate Chunk       | Everyday           | 851040006930     | 45 days / 180 days | 9 oz       | 12 bags per case |  |  |
| Chocolate             | Everyday           | 853597003011     | 45 days / 180 days | 9 oz       | 12 bags per case |  |  |
| Cranberry Orange      | Everyday           | 853597003080     | 45 days / 180 days | 9 oz       | 12 bags per case |  |  |
| Ginger (Seasonal)     | Oct Dec.           | 853597003929     | 45 days / 180 days | 9.5 oz     | 12 bags per case |  |  |
| Limoncello            | Everyday           | 851040006053     | 45 days / 180 days | 9 oz       | 12 bags per case |  |  |
| Pistachio             | Everyday           | 853597003141     | 45 days / 180 days | 9 oz       | 12 bags per case |  |  |